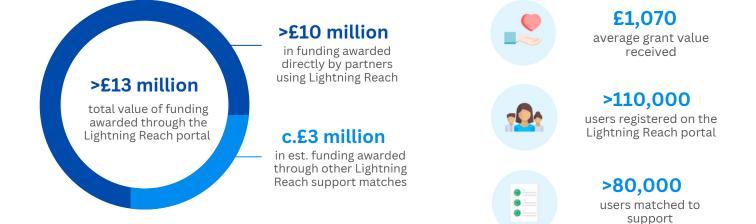

# **Impact Summary**





## Impact delivered to our partner organisations



#### **Quicker decisions, reduced** staff time and wider reach

Since launching with Lightning Reach. RBL has seen a huge increase in demand and reduced processing time dramatically.

"It used to take 4 weeks to get to a grant decision, now it takes 2-3 days. We now deliver a similar volume of support with less than 10 people, compared to 80 previously."

RBL also found a new and diverse set of beneficiaries. By putting the user in control, they found it reduced the stigma that was a barrier to younger and currently serving personnel.



### **3-4 hrs** of admin saved per day processing applications

"Before, I would spend 3-4 hours per day chasing up additional information from clients. Lightning Reach puts it all in one place."

####